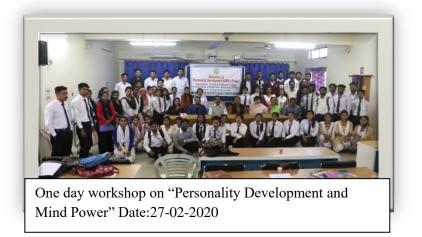

**Report of Workshop on Personality Development and Mind Power** 

One day workshop on "Personality Development And Mind Power" was organized by B.Voc Travel and Tourism Management of Abhayapuri College on 27<sup>th</sup> February 2020 at College Seminar Hall from 11.00 A.M. The programme was presided by De Sadananda Nath, Principal, Abhayapuri College. Resource person of the programme was Mr Sailen Das, Assistant Professor and Head, Centre for Media Studies. Total 77 students were participated in the programme.

One day workshop on "Personality Development and Mind Power" Date:27-02-2020

(Dr. S. Nath) Principal

Abhayapuri Gallege PRINCOLLEGE ABHAYAPURI COLLEGE