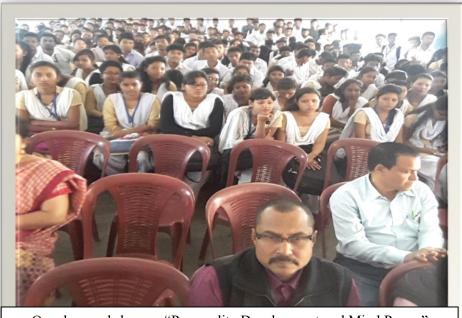

**Report of Workshop on Personality Development and Mind Power** 

One day workshop on "Personality Development And Mind Power" was organized by B.Voc Travel and Tourism Management of Abhayapuri College on 27<sup>th</sup> February 2020 at College Seminar Hall from 11.00 A.M. The programme was presided by De Sadananda Nath, Principal, Abhayapuri College. Resource person of the programme was Mr Sailen Das, Assistant Professor and Head, Centre for Media Studies. Total 77 students were participated in the programme.

One day workshop on "Personality Development and Mind Power" Date:27-02-2020

(Dr. S. Nath) Principal

Abhayapuri Gallege PRINCOLLEGE ABHAYAPURI COLLEGE